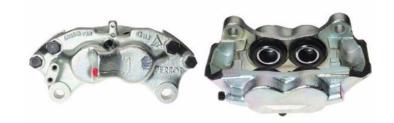

## CALIPER F 50 102

## The F 50 102 caliper is synonymous with reliability

Designed to provide the same performance as new calipers, Brembo remanufactured calipers embody an alternative solution to replacing broken or worn parts with new ones. The brake caliper remanufacturing process involves cleaning and applying a surface treatment to the caliper body, and the renewing of all worn internal components with new ones. The final testing at the end of this process guarantees a Brembo certified product.

## **Technical specifications**

EAN code Axle 8020584514139 Front left

Number of pistons Braking system Position
4 ATE Left

**COMPATIBLE VEHICLES**