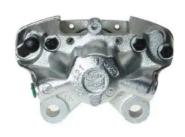

## CALIPER F 50 106

## The F 50 106 caliper is synonymous with reliability

Designed to provide the same performance as new calipers, Brembo remanufactured calipers embody an alternative solution to replacing broken or worn parts with new ones. The brake caliper remanufacturing process involves cleaning and applying a surface treatment to the caliper body, and the renewing of all worn internal components with new ones. The final testing at the end of this process guarantees a Brembo certified product.

## **Technical specifications**

EAN code Axle Diameter
8020584514177 Rear 38 mm

Number of pistons Braking system Position
2 BENDIX Left

**COMPATIBLE VEHICLES** 