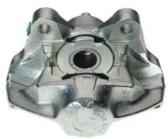

## CALIPER F 50 106

## The F 50 106 caliper is synonymous with reliability

Designed to provide the same performance as new calipers, Brembo remanufactured calipers embody an alternative solution to replacing broken or worn parts with new ones. The brake caliper remanufacturing process involves cleaning and applying a surface treatment to the caliper body, and the renewing of all worn internal components with new ones. The final testing at the end of this process guarantees a Brembo certified product.

## **Technical specifications**

EAN code Axle Diameter
8020584514177 Rear 38 mm

Number of pistons Braking system Position
2 BENDIX Left

**COMPATIBLE VEHICLES** 