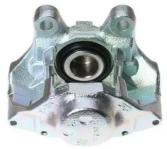

## CALIPER F 50 160

The F 50 160 caliper is synonymous with reliability

Designed to provide the same performance as new calipers, Brembo remanufactured calipers embody an alternative solution to replacing broken or worn parts with new ones. The brake caliper remanufacturing process involves cleaning and applying a surface treatment to the caliper body, and the renewing of all worn internal components with new ones. The final testing at the end of this process guarantees a Brembo certified product.

## **Technical specifications**

| EAN code          | Axle           | Diameter     |
|-------------------|----------------|--------------|
| 8020584514719     | Rear           | <b>46</b> mm |
|                   |                |              |
| Number of pistons | Braking system | Position     |
| 2                 | ATE            | Left         |