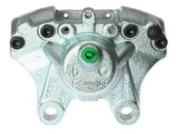

## CALIPER F 50 160

The F 50 160 caliper is synonymous with reliability

Designed to provide the same performance as new calipers, Brembo remanufactured calipers embody an alternative solution to replacing broken or worn parts with new ones. The brake caliper remanufacturing process involves cleaning and applying a surface treatment to the caliper body, and the renewing of all worn internal components with new ones. The final testing at the end of this process guarantees a Brembo certified product.

## **Technical specifications**

| EAN code          | Axle           | Diameter     |
|-------------------|----------------|--------------|
| 8020584514719     | Rear           | <b>46</b> mm |
|                   |                |              |
| Number of pistons | Braking system | Position     |
| 2                 | ATE            | Left         |