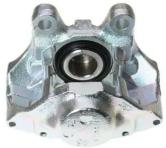

## CALIPER F 50 161

The F 50 161 caliper is synonymous with reliability

Designed to provide the same performance as new calipers, Brembo remanufactured calipers embody an alternative solution to replacing broken or worn parts with new ones. The brake caliper remanufacturing process involves cleaning and applying a surface treatment to the caliper body, and the renewing of all worn internal components with new ones. The final testing at the end of this process guarantees a Brembo certified product.

## **Technical specifications**

| EAN code          | Axle           | Diameter     |
|-------------------|----------------|--------------|
| 8020584536896     | Rear           | <b>46</b> mm |
|                   |                |              |
| Number of pistons | Braking system | Position     |
| 2                 | ATE            | Right        |