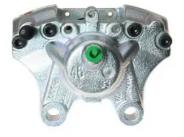

## CALIPER F 50 161

The F 50 161 caliper is synonymous with reliability

Designed to provide the same performance as new calipers, Brembo remanufactured calipers embody an alternative solution to replacing broken or worn parts with new ones. The brake caliper remanufacturing process involves cleaning and applying a surface treatment to the caliper body, and the renewing of all worn internal components with new ones. The final testing at the end of this process guarantees a Brembo certified product.

## **Technical specifications**

| EAN code          | Axle           | Diameter     |
|-------------------|----------------|--------------|
| 8020584536896     | Rear           | <b>46</b> mm |
|                   |                |              |
| Number of pistons | Braking system | Position     |
| 2                 | ATE            | Right        |