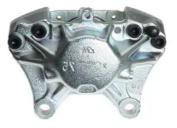

## CALIPER F 50 167

The F 50 167 caliper is synonymous with reliability

Designed to provide the same performance as new calipers, Brembo remanufactured calipers embody an alternative solution to replacing broken or worn parts with new ones. The brake caliper remanufacturing process involves cleaning and applying a surface treatment to the caliper body, and the renewing of all worn internal components with new ones. The final testing at the end of this process guarantees a Brembo certified product.

## **Technical specifications**

| EAN code          | Axle           | Diameter     |
|-------------------|----------------|--------------|
| 8020584514788     | Front          | <b>57</b> mm |
|                   |                |              |
| Number of pistons | Braking system | Position     |
| 2                 | ATE            | Right        |