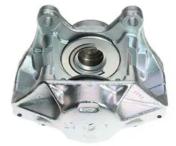

## CALIPER F 50 167

The F 50 167 caliper is synonymous with reliability

Designed to provide the same performance as new calipers, Brembo remanufactured calipers embody an alternative solution to replacing broken or worn parts with new ones. The brake caliper remanufacturing process involves cleaning and applying a surface treatment to the caliper body, and the renewing of all worn internal components with new ones. The final testing at the end of this process guarantees a Brembo certified product.

## **Technical specifications**

| EAN code          | Axle           | Diameter     |
|-------------------|----------------|--------------|
| 8020584514788     | Front          | <b>57</b> mm |
|                   |                |              |
| Number of pistons | Braking system | Position     |
| 2                 | ATE            | Right        |