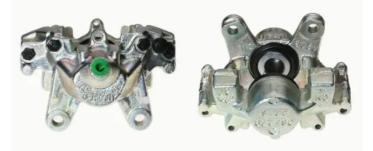

## CALIPER F 50 204

The F 50 204 caliper is synonymous with reliability

Designed to provide the same performance as new calipers, Brembo remanufactured calipers embody an alternative solution to replacing broken or worn parts with new ones. The brake caliper remanufacturing process involves cleaning and applying a surface treatment to the caliper body, and the renewing of all worn internal components with new ones. The final testing at the end of this process guarantees a Brembo certified product.