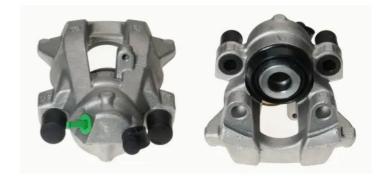

## CALIPER F 50 219

## The F 50 219 caliper is synonymous with reliability

Designed to provide the same performance as new calipers, Brembo remanufactured calipers embody an alternative solution to replacing broken or worn parts with new ones. The brake caliper remanufacturing process involves cleaning and applying a surface treatment to the caliper body, and the renewing of all worn internal components with new ones. The final testing at the end of this process guarantees a Brembo certified product.

## **Technical specifications**

| EAN code          | Axle           | Diameter     |
|-------------------|----------------|--------------|
| 8020584515303     | Rear           | <b>42</b> mm |
| Number of pistons | Braking system | Position     |
| 1                 | ATE            | Right        |