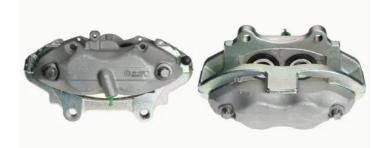

## CALIPER F 50 226

The F 50 226 caliper is synonymous with reliability

Designed to provide the same performance as new calipers, Brembo remanufactured calipers embody an alternative solution to replacing broken or worn parts with new ones. The brake caliper remanufacturing process involves cleaning and applying a surface treatment to the caliper body, and the renewing of all worn internal components with new ones. The final testing at the end of this process guarantees a Brembo certified product.

## **Technical specifications**

| EAN code          | Axle           | Diameter     |
|-------------------|----------------|--------------|
| 8020584515372     | Front          | <b>44</b> mm |
| Number of pistons | Braking system | Position     |
| <b>4</b>          | BREMBO         | <b>Left</b>  |