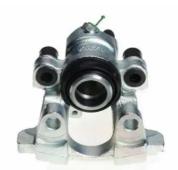

## CALIPER F 50 247

## The F 50 247 caliper is synonymous with reliability

Designed to provide the same performance as new calipers, Brembo remanufactured calipers embody an alternative solution to replacing broken or worn parts with new ones. The brake caliper remanufacturing process involves cleaning and applying a surface treatment to the caliper body, and the renewing of all worn internal components with new ones. The final testing at the end of this process guarantees a Brembo certified product.

## **Technical specifications**

| EAN code          | Axle           | Diameter     |
|-------------------|----------------|--------------|
| 8020584515587     | Rear           | <b>40</b> mm |
|                   |                |              |
| Number of pistons | Braking system | Position     |
| 1                 | ATE            | Right        |