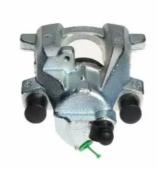

## CALIPER F 50 247

## The F 50 247 caliper is synonymous with reliability

Designed to provide the same performance as new calipers, Brembo remanufactured calipers embody an alternative solution to replacing broken or worn parts with new ones. The brake caliper remanufacturing process involves cleaning and applying a surface treatment to the caliper body, and the renewing of all worn internal components with new ones. The final testing at the end of this process guarantees a Brembo certified product.

## **Technical specifications**

| EAN code          | Axle           | Diameter     |
|-------------------|----------------|--------------|
| 8020584515587     | Rear           | <b>40</b> mm |
|                   |                |              |
| Number of pistons | Braking system | Position     |
| 1                 | ATE            | Right        |