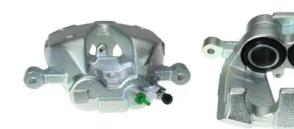

## CALIPER F 50 288

## The F 50 288 caliper is synonymous with reliability

Designed to provide the same performance as new calipers, Brembo remanufactured calipers embody an alternative solution to replacing broken or worn parts with new ones. The brake caliper remanufacturing process involves cleaning and applying a surface treatment to the caliper body, and the renewing of all worn internal components with new ones. The final testing at the end of this process guarantees a Brembo certified product.