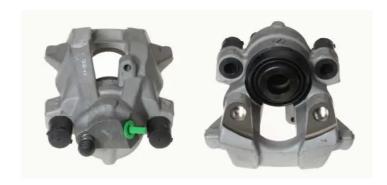

## CALIPER F 50 295

## The F 50 295 caliper is synonymous with reliability

Designed to provide the same performance as new calipers, Brembo remanufactured calipers embody an alternative solution to replacing broken or worn parts with new ones. The brake caliper remanufacturing process involves cleaning and applying a surface treatment to the caliper body, and the renewing of all worn internal components with new ones. The final testing at the end of this process guarantees a Brembo certified product.

## **Technical specifications**

| EAN code          | Axle           | Diameter     |
|-------------------|----------------|--------------|
| 8020584516065     | Rear           | <b>42</b> mm |
|                   |                |              |
| Number of pistons | Braking system | Position     |
| 1                 | ATE            | Right        |