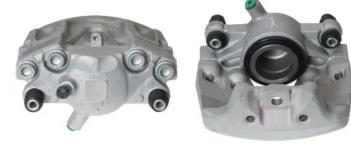

## CALIPER F 50 309

The F 50 309 caliper is synonymous with reliability

Designed to provide the same performance as new calipers, Brembo remanufactured calipers embody an alternative solution to replacing broken or worn parts with new ones. The brake caliper remanufacturing process involves cleaning and applying a surface treatment to the caliper body, and the renewing of all worn internal components with new ones. The final testing at the end of this process guarantees a Brembo certified product.

## **Technical specifications**

| EAN code          | Axle           | Diameter     |
|-------------------|----------------|--------------|
| 8020584516201     | Front          | <b>60</b> mm |
|                   |                |              |
| Number of pistons | Braking system | Position     |
| 1                 | TRW            | Right        |