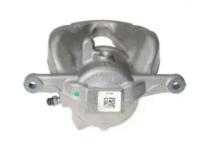

## CALIPER F 50 330

## The F 50 330 caliper is synonymous with reliability

Designed to provide the same performance as new calipers, Brembo remanufactured calipers embody an alternative solution to replacing broken or worn parts with new ones. The brake caliper remanufacturing process involves cleaning and applying a surface treatment to the caliper body, and the renewing of all worn internal components with new ones. The final testing at the end of this process guarantees a Brembo certified product.

## **Technical specifications**

| EAN code          | Axle           | Diameter     |
|-------------------|----------------|--------------|
| 8020584536926     | Front          | <b>60</b> mm |
|                   |                |              |
| Number of pistons | Braking system | Position     |
| 1                 | TRW            | Left         |