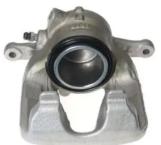

## CALIPER F 50 330

## The F 50 330 caliper is synonymous with reliability

Designed to provide the same performance as new calipers, Brembo remanufactured calipers embody an alternative solution to replacing broken or worn parts with new ones. The brake caliper remanufacturing process involves cleaning and applying a surface treatment to the caliper body, and the renewing of all worn internal components with new ones. The final testing at the end of this process guarantees a Brembo certified product.

## **Technical specifications**

| EAN code          | Axle           | Diameter     |
|-------------------|----------------|--------------|
| 8020584536926     | Front          | <b>60</b> mm |
|                   |                |              |
| Number of pistons | Braking system | Position     |
| 1                 | TRW            | Left         |