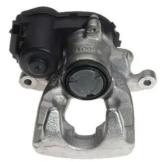

## CALIPER F 50 369

The F 50 369 caliper is synonymous with reliability

Designed to provide the same performance as new calipers, Brembo remanufactured calipers embody an alternative solution to replacing broken or worn parts with new ones. The brake caliper remanufacturing process involves cleaning and applying a surface treatment to the caliper body, and the renewing of all worn internal components with new ones. The final testing at the end of this process guarantees a Brembo certified product.

## **Technical specifications**

| EAN code          | Axle           | Diameter     |
|-------------------|----------------|--------------|
| 8020584541203     | Rear           | <b>38</b> mm |
|                   |                |              |
| Number of pistons | Braking system | Position     |
| 1                 | TRW            | Right        |