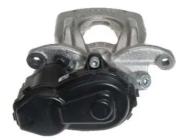

## CALIPER F 50 369

The F 50 369 caliper is synonymous with reliability

Designed to provide the same performance as new calipers, Brembo remanufactured calipers embody an alternative solution to replacing broken or worn parts with new ones. The brake caliper remanufacturing process involves cleaning and applying a surface treatment to the caliper body, and the renewing of all worn internal components with new ones. The final testing at the end of this process guarantees a Brembo certified product.

## **Technical specifications**

| EAN code          | Axle           | Diameter     |
|-------------------|----------------|--------------|
| 8020584541203     | Rear           | <b>38</b> mm |
|                   |                |              |
| Number of pistons | Braking system | Position     |
| 1                 | TRW            | Right        |