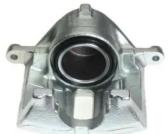

## CALIPER F 52 035

## The F 52 035 caliper is synonymous with reliability

Designed to provide the same performance as new calipers, Brembo remanufactured calipers embody an alternative solution to replacing broken or worn parts with new ones. The brake caliper remanufacturing process involves cleaning and applying a surface treatment to the caliper body, and the renewing of all worn internal components with new ones. The final testing at the end of this process guarantees a Brembo certified product.

## **Technical specifications**

| EAN code          | Axle           | Diameter     |
|-------------------|----------------|--------------|
| 8020584516867     | Front          | <b>57</b> mm |
|                   |                |              |
| Number of pistons | Braking system | Position     |
| 1                 | GIRLING        | Right        |