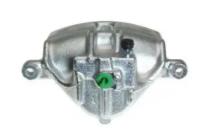

## CALIPER F 52 035

## The F 52 035 caliper is synonymous with reliability

Designed to provide the same performance as new calipers, Brembo remanufactured calipers embody an alternative solution to replacing broken or worn parts with new ones. The brake caliper remanufacturing process involves cleaning and applying a surface treatment to the caliper body, and the renewing of all worn internal components with new ones. The final testing at the end of this process guarantees a Brembo certified product.

## **Technical specifications**

| EAN code          | Axle           | Diameter     |
|-------------------|----------------|--------------|
| 8020584516867     | Front          | <b>57</b> mm |
|                   |                |              |
| Number of pistons | Braking system | Position     |
| 1                 | GIRLING        | Right        |