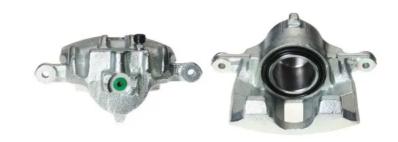

## CALIPER F 52 043

## The F 52 043 caliper is synonymous with reliability

Designed to provide the same performance as new calipers, Brembo remanufactured calipers embody an alternative solution to replacing broken or worn parts with new ones. The brake caliper remanufacturing process involves cleaning and applying a surface treatment to the caliper body, and the renewing of all worn internal components with new ones. The final testing at the end of this process guarantees a Brembo certified product.

## **Technical specifications**

| EAN code          | Axle           | Diameter     |
|-------------------|----------------|--------------|
| 8020584516942     | Front          | <b>54</b> mm |
|                   |                |              |
| Number of pistons | Braking system | Position     |
| 1                 | LUCAS          | Right        |
|                   |                |              |