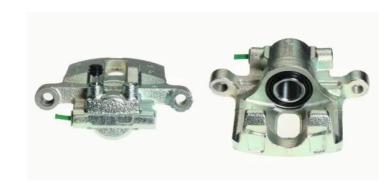

## CALIPER F 54 115

## The F 54 115 caliper is synonymous with reliability

Designed to provide the same performance as new calipers, Brembo remanufactured calipers embody an alternative solution to replacing broken or worn parts with new ones. The brake caliper remanufacturing process involves cleaning and applying a surface treatment to the caliper body, and the renewing of all worn internal components with new ones. The final testing at the end of this process guarantees a Brembo certified product.