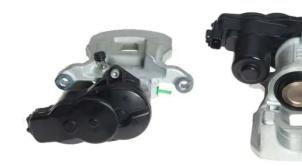

## CALIPER F 54 135

## The F 54 135 caliper is synonymous with reliability

Designed to provide the same performance as new calipers, Brembo remanufactured calipers embody an alternative solution to replacing broken or worn parts with new ones. The brake caliper remanufacturing process involves cleaning and applying a surface treatment to the caliper body, and the renewing of all worn internal components with new ones. The final testing at the end of this process guarantees a Brembo certified product.