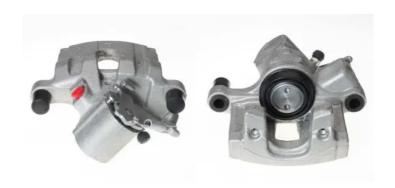

## CALIPER F 59 166

## The F 59 166 caliper is synonymous with reliability

Designed to provide the same performance as new calipers, Brembo remanufactured calipers embody an alternative solution to replacing broken or worn parts with new ones. The brake caliper remanufacturing process involves cleaning and applying a surface treatment to the caliper body, and the renewing of all worn internal components with new ones. The final testing at the end of this process guarantees a Brembo certified product.