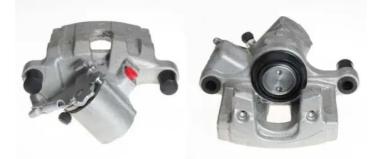

## CALIPER F 59 167

The F 59 167 caliper is synonymous with reliability

Designed to provide the same performance as new calipers, Brembo remanufactured calipers embody an alternative solution to replacing broken or worn parts with new ones. The brake caliper remanufacturing process involves cleaning and applying a surface treatment to the caliper body, and the renewing of all worn internal components with new ones. The final testing at the end of this process guarantees a Brembo certified product.