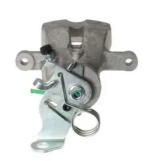

## CALIPER F 59 223

## The F 59 223 caliper is synonymous with reliability

Designed to provide the same performance as new calipers, Brembo remanufactured calipers embody an alternative solution to replacing broken or worn parts with new ones. The brake caliper remanufacturing process involves cleaning and applying a surface treatment to the caliper body, and the renewing of all worn internal components with new ones. The final testing at the end of this process guarantees a Brembo certified product.

## **Technical specifications**

| EAN code          | Axle           | Diameter     |
|-------------------|----------------|--------------|
| 8020584540510     | Rear           | <b>36</b> mm |
|                   |                |              |
| Number of pistons | Braking system | Position     |
| 1                 | TRW            | Right        |