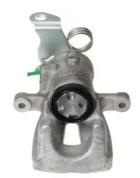

## CALIPER F 59 223

## The F 59 223 caliper is synonymous with reliability

Designed to provide the same performance as new calipers, Brembo remanufactured calipers embody an alternative solution to replacing broken or worn parts with new ones. The brake caliper remanufacturing process involves cleaning and applying a surface treatment to the caliper body, and the renewing of all worn internal components with new ones. The final testing at the end of this process guarantees a Brembo certified product.

## **Technical specifications**

| EAN code          | Axle           | Diameter     |
|-------------------|----------------|--------------|
| 8020584540510     | Rear           | <b>36</b> mm |
|                   |                |              |
| Number of pistons | Braking system | Position     |
| 1                 | TRW            | Right        |