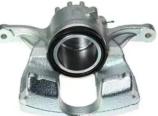

## CALIPER F 59 229

The F 59 229 caliper is synonymous with reliability

Designed to provide the same performance as new calipers, Brembo remanufactured calipers embody an alternative solution to replacing broken or worn parts with new ones. The brake caliper remanufacturing process involves cleaning and applying a surface treatment to the caliper body, and the renewing of all worn internal components with new ones. The final testing at the end of this process guarantees a Brembo certified product.

#### **Technical specifications**

| EAN code          | Axle           | Diameter     |
|-------------------|----------------|--------------|
| 8020584540572     | Front left     | <b>60</b> mm |
|                   |                |              |
| Number of pistons | Braking system | Position     |
| 1                 | TRW            | Right        |