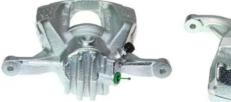

## CALIPER F 59 229

The F 59 229 caliper is synonymous with reliability

Designed to provide the same performance as new calipers, Brembo remanufactured calipers embody an alternative solution to replacing broken or worn parts with new ones. The brake caliper remanufacturing process involves cleaning and applying a surface treatment to the caliper body, and the renewing of all worn internal components with new ones. The final testing at the end of this process guarantees a Brembo certified product.

#### **Technical specifications**

| EAN code          | Axle           | Diameter     |
|-------------------|----------------|--------------|
| 8020584540572     | Front left     | <b>60</b> mm |
|                   |                |              |
| Number of pistons | Braking system | Position     |
| 1                 | TRW            | Right        |