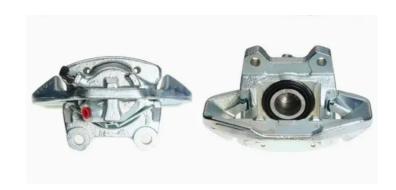

## CALIPER F 61 056

## The F 61 056 caliper is synonymous with reliability

Designed to provide the same performance as new calipers, Brembo remanufactured calipers embody an alternative solution to replacing broken or worn parts with new ones. The brake caliper remanufacturing process involves cleaning and applying a surface treatment to the caliper body, and the renewing of all worn internal components with new ones. The final testing at the end of this process guarantees a Brembo certified product.