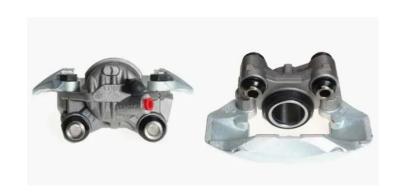

## CALIPER F 61 085

## The F 61 085 caliper is synonymous with reliability

Designed to provide the same performance as new calipers, Brembo remanufactured calipers embody an alternative solution to replacing broken or worn parts with new ones. The brake caliper remanufacturing process involves cleaning and applying a surface treatment to the caliper body, and the renewing of all worn internal components with new ones. The final testing at the end of this process guarantees a Brembo certified product.