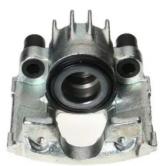

## CALIPER F 61 101

The F 61 101 caliper is synonymous with reliability

Designed to provide the same performance as new calipers, Brembo remanufactured calipers embody an alternative solution to replacing broken or worn parts with new ones. The brake caliper remanufacturing process involves cleaning and applying a surface treatment to the caliper body, and the renewing of all worn internal components with new ones. The final testing at the end of this process guarantees a Brembo certified product.

## **Technical specifications**

| EAN code          | Axle           | Diameter     |
|-------------------|----------------|--------------|
| 8020584523322     | Front          | <b>48</b> mm |
| Number of pistons | Braking system | Position     |
| <b>1</b>          | <b>ATE</b>     | <b>Right</b> |