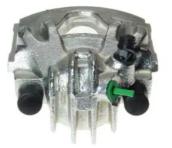

## CALIPER F 61 101

The F 61 101 caliper is synonymous with reliability

Designed to provide the same performance as new calipers, Brembo remanufactured calipers embody an alternative solution to replacing broken or worn parts with new ones. The brake caliper remanufacturing process involves cleaning and applying a surface treatment to the caliper body, and the renewing of all worn internal components with new ones. The final testing at the end of this process guarantees a Brembo certified product.

## **Technical specifications**

| EAN code          | Axle           | Diameter     |
|-------------------|----------------|--------------|
| 8020584523322     | Front          | <b>48</b> mm |
| Number of pistons | Braking system | Position     |
| <b>1</b>          | <b>ATE</b>     | <b>Right</b> |