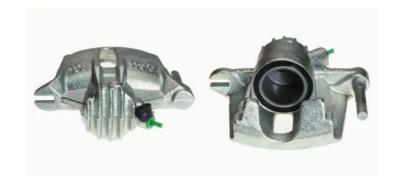

## CALIPER F 61 163

## The F 61 163 caliper is synonymous with reliability

Designed to provide the same performance as new calipers, Brembo remanufactured calipers embody an alternative solution to replacing broken or worn parts with new ones. The brake caliper remanufacturing process involves cleaning and applying a surface treatment to the caliper body, and the renewing of all worn internal components with new ones. The final testing at the end of this process guarantees a Brembo certified product.

## **Technical specifications**

| EAN code          | Axle           | Diameter     |
|-------------------|----------------|--------------|
| 8020584523940     | Front          | <b>54</b> mm |
| Number of pistons | Braking system | Position     |
| 1                 | BOSCH          | Right        |