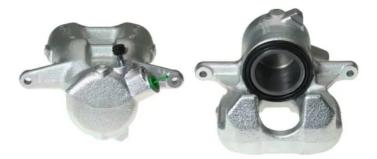

## CALIPER F 61 205

The F 61 205 caliper is synonymous with reliability

Designed to provide the same performance as new calipers, Brembo remanufactured calipers embody an alternative solution to replacing broken or worn parts with new ones. The brake caliper remanufacturing process involves cleaning and applying a surface treatment to the caliper body, and the renewing of all worn internal components with new ones. The final testing at the end of this process guarantees a Brembo certified product.

## **Technical specifications**

| EAN code          | Axle           | Diameter     |
|-------------------|----------------|--------------|
| 8020584524367     | Front          | <b>57</b> mm |
|                   |                |              |
| Number of pistons | Braking system | Position     |
| 1                 | TRW            | Right        |