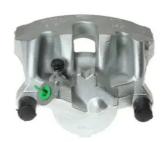

## CALIPER F 61 276

## The F 61 276 caliper is synonymous with reliability

Designed to provide the same performance as new calipers, Brembo remanufactured calipers embody an alternative solution to replacing broken or worn parts with new ones. The brake caliper remanufacturing process involves cleaning and applying a surface treatment to the caliper body, and the renewing of all worn internal components with new ones. The final testing at the end of this process guarantees a Brembo certified product.

## **Technical specifications**

| EAN code          | Axle           | Diameter     |
|-------------------|----------------|--------------|
| 8020584525074     | Front          | <b>60</b> mm |
|                   |                |              |
| Number of pistons | Braking system | Position     |
| 1                 | ATE            | Left         |