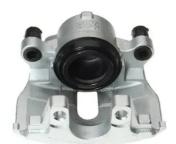

## CALIPER F 61 276

## The F 61 276 caliper is synonymous with reliability

Designed to provide the same performance as new calipers, Brembo remanufactured calipers embody an alternative solution to replacing broken or worn parts with new ones. The brake caliper remanufacturing process involves cleaning and applying a surface treatment to the caliper body, and the renewing of all worn internal components with new ones. The final testing at the end of this process guarantees a Brembo certified product.

## **Technical specifications**

| EAN code          | Axle           | Diameter     |
|-------------------|----------------|--------------|
| 8020584525074     | Front          | <b>60</b> mm |
|                   |                |              |
| Number of pistons | Braking system | Position     |
| 1                 | ATE            | Left         |