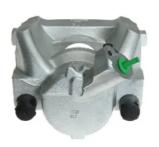

## CALIPER F 61 281

## The F 61 281 caliper is synonymous with reliability

Designed to provide the same performance as new calipers, Brembo remanufactured calipers embody an alternative solution to replacing broken or worn parts with new ones. The brake caliper remanufacturing process involves cleaning and applying a surface treatment to the caliper body, and the renewing of all worn internal components with new ones. The final testing at the end of this process guarantees a Brembo certified product.

## **Technical specifications**

EAN code Axle Diameter
8020584538418 Front 60 mm

Number of pistons Braking system Position
1 ATE Right

**COMPATIBLE VEHICLES** 