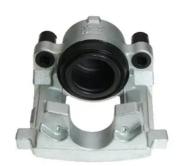

## CALIPER F 61 281

## The F 61 281 caliper is synonymous with reliability

Designed to provide the same performance as new calipers, Brembo remanufactured calipers embody an alternative solution to replacing broken or worn parts with new ones. The brake caliper remanufacturing process involves cleaning and applying a surface treatment to the caliper body, and the renewing of all worn internal components with new ones. The final testing at the end of this process guarantees a Brembo certified product.

## **Technical specifications**

EAN code Axle Diameter
8020584538418 Front 60 mm

Number of pistons Braking system Position
1 ATE Right

**COMPATIBLE VEHICLES** 