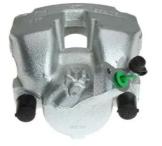

## CALIPER F 61 285

The F 61 285 caliper is synonymous with reliability

Designed to provide the same performance as new calipers, Brembo remanufactured calipers embody an alternative solution to replacing broken or worn parts with new ones. The brake caliper remanufacturing process involves cleaning and applying a surface treatment to the caliper body, and the renewing of all worn internal components with new ones. The final testing at the end of this process guarantees a Brembo certified product.

## **Technical specifications**

| EAN code          | Axle           | Diameter     |
|-------------------|----------------|--------------|
| 8020584538456     | Front          | <b>60</b> mm |
|                   |                |              |
| Number of pistons | Braking system | Position     |
| 1                 | ATE            | Right        |