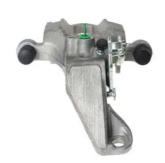

## CALIPER F 61 316

## The F 61 316 caliper is synonymous with reliability

Designed to provide the same performance as new calipers, Brembo remanufactured calipers embody an alternative solution to replacing broken or worn parts with new ones. The brake caliper remanufacturing process involves cleaning and applying a surface treatment to the caliper body, and the renewing of all worn internal components with new ones. The final testing at the end of this process guarantees a Brembo certified product.