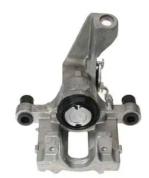

## CALIPER F 61 316

## The F 61 316 caliper is synonymous with reliability

Designed to provide the same performance as new calipers, Brembo remanufactured calipers embody an alternative solution to replacing broken or worn parts with new ones. The brake caliper remanufacturing process involves cleaning and applying a surface treatment to the caliper body, and the renewing of all worn internal components with new ones. The final testing at the end of this process guarantees a Brembo certified product.