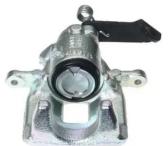

## CALIPER F 61 321

## The F 61 321 caliper is synonymous with reliability

Designed to provide the same performance as new calipers, Brembo remanufactured calipers embody an alternative solution to replacing broken or worn parts with new ones. The brake caliper remanufacturing process involves cleaning and applying a surface treatment to the caliper body, and the renewing of all worn internal components with new ones. The final testing at the end of this process guarantees a Brembo certified product.