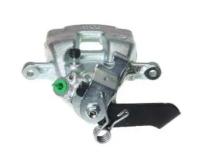

## CALIPER F 61 321

## The F 61 321 caliper is synonymous with reliability

Designed to provide the same performance as new calipers, Brembo remanufactured calipers embody an alternative solution to replacing broken or worn parts with new ones. The brake caliper remanufacturing process involves cleaning and applying a surface treatment to the caliper body, and the renewing of all worn internal components with new ones. The final testing at the end of this process guarantees a Brembo certified product.