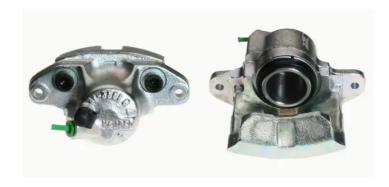

## CALIPER F 68 002

## The F 68 002 caliper is synonymous with reliability

Designed to provide the same performance as new calipers, Brembo remanufactured calipers embody an alternative solution to replacing broken or worn parts with new ones. The brake caliper remanufacturing process involves cleaning and applying a surface treatment to the caliper body, and the renewing of all worn internal components with new ones. The final testing at the end of this process guarantees a Brembo certified product.

## **Technical specifications**

EAN code Axle Diameter
8020584525333 Front 48 mm

Number of pistons Braking system Position
1 GIRLING Left

**COMPATIBLE VEHICLES** 