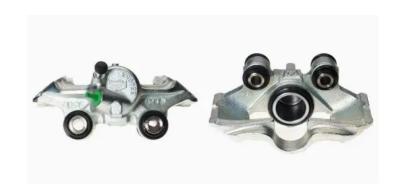

## CALIPER F 68 032

## The F 68 032 caliper is synonymous with reliability

Designed to provide the same performance as new calipers, Brembo remanufactured calipers embody an alternative solution to replacing broken or worn parts with new ones. The brake caliper remanufacturing process involves cleaning and applying a surface treatment to the caliper body, and the renewing of all worn internal components with new ones. The final testing at the end of this process guarantees a Brembo certified product.