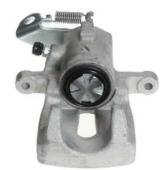

## CALIPER F 68 071

## The F 68 071 caliper is synonymous with reliability

Designed to provide the same performance as new calipers, Brembo remanufactured calipers embody an alternative solution to replacing broken or worn parts with new ones. The brake caliper remanufacturing process involves cleaning and applying a surface treatment to the caliper body, and the renewing of all worn internal components with new ones. The final testing at the end of this process guarantees a Brembo certified product.

## **Technical specifications**

| EAN code          | Axle           | Diameter     |
|-------------------|----------------|--------------|
| 8020584526026     | Rear           | <b>34</b> mm |
| Number of pistons | Braking system | Position     |
| 1                 | LUCAS          | Right        |