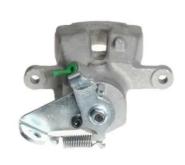

## CALIPER F 68 071

## The F 68 071 caliper is synonymous with reliability

Designed to provide the same performance as new calipers, Brembo remanufactured calipers embody an alternative solution to replacing broken or worn parts with new ones. The brake caliper remanufacturing process involves cleaning and applying a surface treatment to the caliper body, and the renewing of all worn internal components with new ones. The final testing at the end of this process guarantees a Brembo certified product.

## **Technical specifications**

| EAN code          | Axle           | Diameter     |
|-------------------|----------------|--------------|
| 8020584526026     | Rear           | <b>34</b> mm |
| Number of pistons | Braking system | Position     |
| 1                 | LUCAS          | Right        |