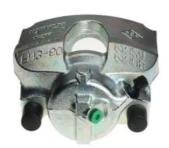

## CALIPER F 68 079

## The F 68 079 caliper is synonymous with reliability

Designed to provide the same performance as new calipers, Brembo remanufactured calipers embody an alternative solution to replacing broken or worn parts with new ones. The brake caliper remanufacturing process involves cleaning and applying a surface treatment to the caliper body, and the renewing of all worn internal components with new ones. The final testing at the end of this process guarantees a Brembo certified product.

## **Technical specifications**

| EAN code          | Axle           | Diameter     |
|-------------------|----------------|--------------|
| 8020584526101     | Front          | <b>60</b> mm |
|                   |                |              |
| Number of pistons | Braking system | Position     |
| 1                 | ATE            | Right        |