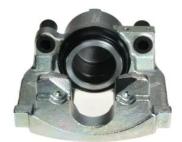

## CALIPER F 68 079

## The F 68 079 caliper is synonymous with reliability

Designed to provide the same performance as new calipers, Brembo remanufactured calipers embody an alternative solution to replacing broken or worn parts with new ones. The brake caliper remanufacturing process involves cleaning and applying a surface treatment to the caliper body, and the renewing of all worn internal components with new ones. The final testing at the end of this process guarantees a Brembo certified product.

## **Technical specifications**

| EAN code          | Axle           | Diameter     |
|-------------------|----------------|--------------|
| 8020584526101     | Front          | <b>60</b> mm |
|                   |                |              |
| Number of pistons | Braking system | Position     |
| 1                 | ATE            | Right        |