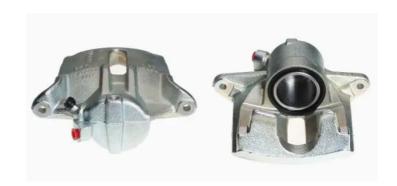

## CALIPER F 68 096

## The F 68 096 caliper is synonymous with reliability

Designed to provide the same performance as new calipers, Brembo remanufactured calipers embody an alternative solution to replacing broken or worn parts with new ones. The brake caliper remanufacturing process involves cleaning and applying a surface treatment to the caliper body, and the renewing of all worn internal components with new ones. The final testing at the end of this process guarantees a Brembo certified product.

## **Technical specifications**

| EAN code          | Axle           | Diameter     |
|-------------------|----------------|--------------|
| 8020584526279     | Front          | <b>54</b> mm |
| Number of pistons | Braking system | Position     |
| 1                 | BOSCH          | Left         |