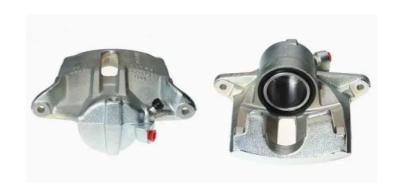

## CALIPER F 68 097

## The F 68 097 caliper is synonymous with reliability

Designed to provide the same performance as new calipers, Brembo remanufactured calipers embody an alternative solution to replacing broken or worn parts with new ones. The brake caliper remanufacturing process involves cleaning and applying a surface treatment to the caliper body, and the renewing of all worn internal components with new ones. The final testing at the end of this process guarantees a Brembo certified product.

## **Technical specifications**

| EAN code          | Axle           | Diameter     |
|-------------------|----------------|--------------|
| 8020584526286     | Front          | <b>54</b> mm |
| Number of pistons | Braking system | Position     |
| 1                 | BOSCH          | Right        |