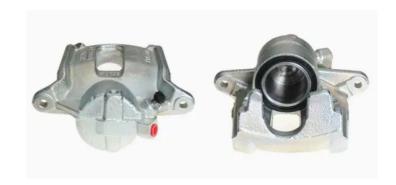

## CALIPER F 68 099

## The F 68 099 caliper is synonymous with reliability

Designed to provide the same performance as new calipers, Brembo remanufactured calipers embody an alternative solution to replacing broken or worn parts with new ones. The brake caliper remanufacturing process involves cleaning and applying a surface treatment to the caliper body, and the renewing of all worn internal components with new ones. The final testing at the end of this process guarantees a Brembo certified product.