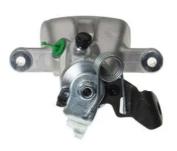

## CALIPER F 68 104

## The F 68 104 caliper is synonymous with reliability

Designed to provide the same performance as new calipers, Brembo remanufactured calipers embody an alternative solution to replacing broken or worn parts with new ones. The brake caliper remanufacturing process involves cleaning and applying a surface treatment to the caliper body, and the renewing of all worn internal components with new ones. The final testing at the end of this process guarantees a Brembo certified product.

## **Technical specifications**

| EAN code          | Axle           | Diameter     |
|-------------------|----------------|--------------|
| 8020584526354     | Rear           | <b>34</b> mm |
|                   |                |              |
| Number of pistons | Braking system | Position     |
| 1                 | TRW            | Left         |