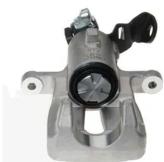

## CALIPER F 68 104

## The F 68 104 caliper is synonymous with reliability

Designed to provide the same performance as new calipers, Brembo remanufactured calipers embody an alternative solution to replacing broken or worn parts with new ones. The brake caliper remanufacturing process involves cleaning and applying a surface treatment to the caliper body, and the renewing of all worn internal components with new ones. The final testing at the end of this process guarantees a Brembo certified product.

## **Technical specifications**

| EAN code          | Axle           | Diameter     |
|-------------------|----------------|--------------|
| 8020584526354     | Rear           | <b>34</b> mm |
|                   |                |              |
| Number of pistons | Braking system | Position     |
| 1                 | TRW            | Left         |