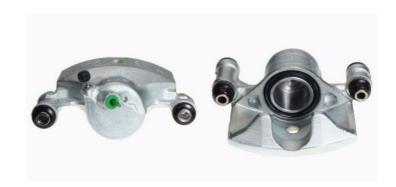

## CALIPER F 83 038

## The F 83 038 caliper is synonymous with reliability

Designed to provide the same performance as new calipers, Brembo remanufactured calipers embody an alternative solution to replacing broken or worn parts with new ones. The brake caliper remanufacturing process involves cleaning and applying a surface treatment to the caliper body, and the renewing of all worn internal components with new ones. The final testing at the end of this process guarantees a Brembo certified product.

## **Technical specifications**

EAN code Axle 8020584528372 Front left

Number of pistons Braking system Position

1 TOYOTA Left

**COMPATIBLE VEHICLES** 