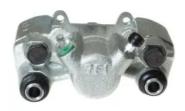

## CALIPER F 83 196

## The F 83 196 caliper is synonymous with reliability

Designed to provide the same performance as new calipers, Brembo remanufactured calipers embody an alternative solution to replacing broken or worn parts with new ones. The brake caliper remanufacturing process involves cleaning and applying a surface treatment to the caliper body, and the renewing of all worn internal components with new ones. The final testing at the end of this process guarantees a Brembo certified product.

## **Technical specifications**

EAN code Axle Diameter
8020584529959 Rear 32 mm

Number of pistons Braking system Position
1 SUMITOMO Left

**COMPATIBLE VEHICLES** 