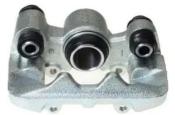

## CALIPER F 83 196

## The F 83 196 caliper is synonymous with reliability

Designed to provide the same performance as new calipers, Brembo remanufactured calipers embody an alternative solution to replacing broken or worn parts with new ones. The brake caliper remanufacturing process involves cleaning and applying a surface treatment to the caliper body, and the renewing of all worn internal components with new ones. The final testing at the end of this process guarantees a Brembo certified product.

## **Technical specifications**

EAN code Axle Diameter
8020584529959 Rear 32 mm

Number of pistons Braking system Position
1 SUMITOMO Left

**COMPATIBLE VEHICLES** 