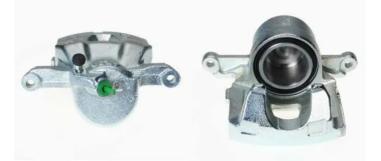

## CALIPER F 83 230

The F 83 230 caliper is synonymous with reliability

Designed to provide the same performance as new calipers, Brembo remanufactured calipers embody an alternative solution to replacing broken or worn parts with new ones. The brake caliper remanufacturing process involves cleaning and applying a surface treatment to the caliper body, and the renewing of all worn internal components with new ones. The final testing at the end of this process guarantees a Brembo certified product.

## **Technical specifications**

| EAN code          | Axle           | Diameter     |
|-------------------|----------------|--------------|
| 8020584530290     | Front          | <b>60</b> mm |
|                   |                |              |
| Number of pistons | Braking system | Position     |
| 1                 | AKEBONO        | Left         |