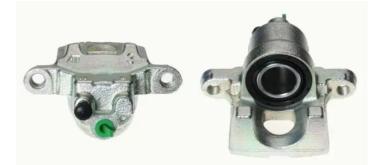

## CALIPER F 83 235

The F 83 235 caliper is synonymous with reliability

Designed to provide the same performance as new calipers, Brembo remanufactured calipers embody an alternative solution to replacing broken or worn parts with new ones. The brake caliper remanufacturing process involves cleaning and applying a surface treatment to the caliper body, and the renewing of all worn internal components with new ones. The final testing at the end of this process guarantees a Brembo certified product.

## **Technical specifications**

| EAN code          | Axle           | Diameter     |
|-------------------|----------------|--------------|
| 8020584530344     | Rear           | <b>42</b> mm |
|                   |                |              |
| Number of pistons | Braking system | Position     |
| 1                 | AKEBONO        | Right        |