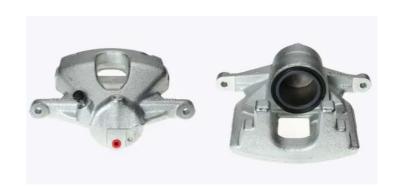

## CALIPER F 83 272

## The F 83 272 caliper is synonymous with reliability

Designed to provide the same performance as new calipers, Brembo remanufactured calipers embody an alternative solution to replacing broken or worn parts with new ones. The brake caliper remanufacturing process involves cleaning and applying a surface treatment to the caliper body, and the renewing of all worn internal components with new ones. The final testing at the end of this process guarantees a Brembo certified product.

## **Technical specifications**

EAN code Axle Diameter
8020584537497 Front 57 mm

Number of pistons Braking system Position
1 BOSCH Left

**COMPATIBLE VEHICLES** 