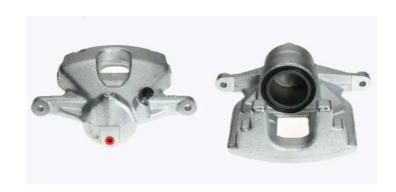

## CALIPER F 83 273

## **Technical specifications**

EAN code Axle Diameter
8020584530726 Front 57 mm

Number of pistons Braking system Position
1 BOSCH Right

**COMPATIBLE VEHICLES** 