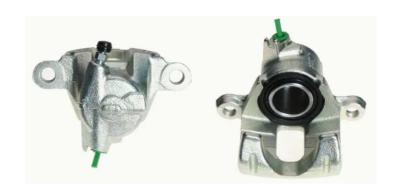

## CALIPER F 83 293

## The F 83 293 caliper is synonymous with reliability

Designed to provide the same performance as new calipers, Brembo remanufactured calipers embody an alternative solution to replacing broken or worn parts with new ones. The brake caliper remanufacturing process involves cleaning and applying a surface treatment to the caliper body, and the renewing of all worn internal components with new ones. The final testing at the end of this process guarantees a Brembo certified product.

## **Technical specifications**

EAN code Axle Diameter
8020584530924 Rear 45 mm

Number of pistons Braking system
1 SUMITOMO Right

**COMPATIBLE VEHICLES** 