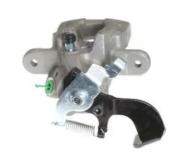

## CALIPER F 83 317

## The F 83 317 caliper is synonymous with reliability

Designed to provide the same performance as new calipers, Brembo remanufactured calipers embody an alternative solution to replacing broken or worn parts with new ones. The brake caliper remanufacturing process involves cleaning and applying a surface treatment to the caliper body, and the renewing of all worn internal components with new ones. The final testing at the end of this process guarantees a Brembo certified product.

## **Technical specifications**

EAN code Axle Diameter
8020584531167 Rear 38 mm

Number of pistons Braking system Position
1 TOKICO Right

**COMPATIBLE VEHICLES** 