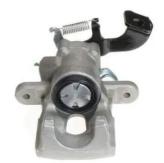

## CALIPER F 83 317

## The F 83 317 caliper is synonymous with reliability

Designed to provide the same performance as new calipers, Brembo remanufactured calipers embody an alternative solution to replacing broken or worn parts with new ones. The brake caliper remanufacturing process involves cleaning and applying a surface treatment to the caliper body, and the renewing of all worn internal components with new ones. The final testing at the end of this process guarantees a Brembo certified product.

## **Technical specifications**

EAN code Axle Diameter
8020584531167 Rear 38 mm

Number of pistons Braking system Position
1 TOKICO Right

**COMPATIBLE VEHICLES** 