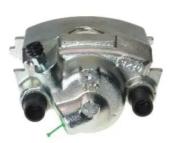

## CALIPER F 85 020

## The F 85 020 caliper is synonymous with reliability

Designed to provide the same performance as new calipers, Brembo remanufactured calipers embody an alternative solution to replacing broken or worn parts with new ones. The brake caliper remanufacturing process involves cleaning and applying a surface treatment to the caliper body, and the renewing of all worn internal components with new ones. The final testing at the end of this process guarantees a Brembo certified product.