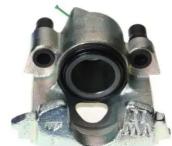

## CALIPER F 85 020

## The F 85 020 caliper is synonymous with reliability

Designed to provide the same performance as new calipers, Brembo remanufactured calipers embody an alternative solution to replacing broken or worn parts with new ones. The brake caliper remanufacturing process involves cleaning and applying a surface treatment to the caliper body, and the renewing of all worn internal components with new ones. The final testing at the end of this process guarantees a Brembo certified product.