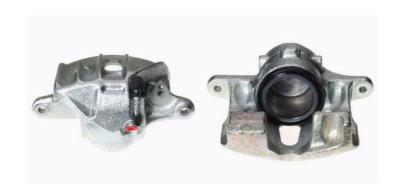

## CALIPER F 85 056

## The F 85 056 caliper is synonymous with reliability

Designed to provide the same performance as new calipers, Brembo remanufactured calipers embody an alternative solution to replacing broken or worn parts with new ones. The brake caliper remanufacturing process involves cleaning and applying a surface treatment to the caliper body, and the renewing of all worn internal components with new ones. The final testing at the end of this process guarantees a Brembo certified product.

## **Technical specifications**

EAN code Axle 8020584531815 Front left

Number of pistons Braking system Position

1 GIRLING Left

**COMPATIBLE VEHICLES** 